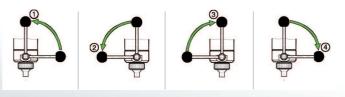

#### Easy operation.

Load application by means of 180° lever (pre- and main load step).

Application of pre-load
 Application of main load
 Application of 2nd pre-load
 Back to initial position

Rockwell acc. to EN ISO 6508, ASTM E-18 HRL HRA HR 15-T HRB HRM HR 30-T HRP HRC HR 45-T HRD HRR HR 15-W HRS HR 30-W HRE HRV HR 45-W HRF HRG HR 15-N