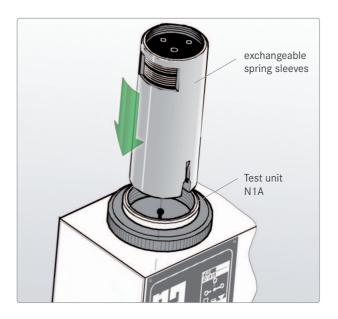

### Changeable spring sleeve system for variable test loads.

#### Variable test loads.

The N1A test unit with exchangeable spring sleeves is used for different loads. (Spring sleeves with different loads).

| Spring sleeve N2H | Test load 15 kgf  |
|-------------------|-------------------|
| Spring sleeve N2C | Test load 30 kgf  |
| Spring sleeve N2L | Test load 45 kgf  |
| Spring sleeve N2E | Test load 60 kgf  |
| Spring sleeve N2F | Test load 100 kgf |
| Spring sleeve N2A | Test load 150 kgf |