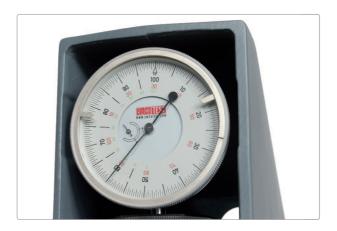

#### Dial gauge.

N3A hardness tester measurement readings via analogue dial gauge. Three coloured scales printed on the clock-face. Hardness value read on corresponding scale according to chosen test method and test load.