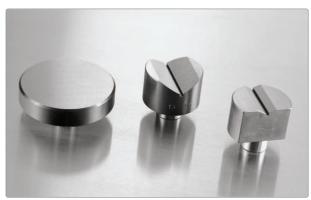

## Accessories. Complete accessory catalogue at www.emcotest.com

All N3 hardness testing machine accessories at www.emcotest.com: various indenters (incl. certificate acc. to EN ISO/ASTM), special nose cones, plane and V-anvils, spring sleeves, load adjustable test units, spindle-bellow, data cable, test blocks and a good deal more.

Indenters

Plane anvils and v-anvils