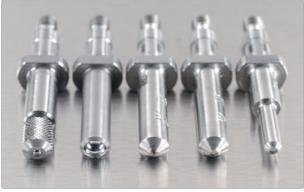

## Accessories. Complete accessory catalogue at www.emcotest.com

All N3 hardness testing machine accessories at www.emcotest.com: various indenters (incl. certificate acc. to EN ISO/ASTM), special nose cones, plane and V-anvils, spring sleeves, load adjustable test units, spindle-bellow, data cable, test blocks and a good deal more.

Indenters

Plane anvils and v-anvils