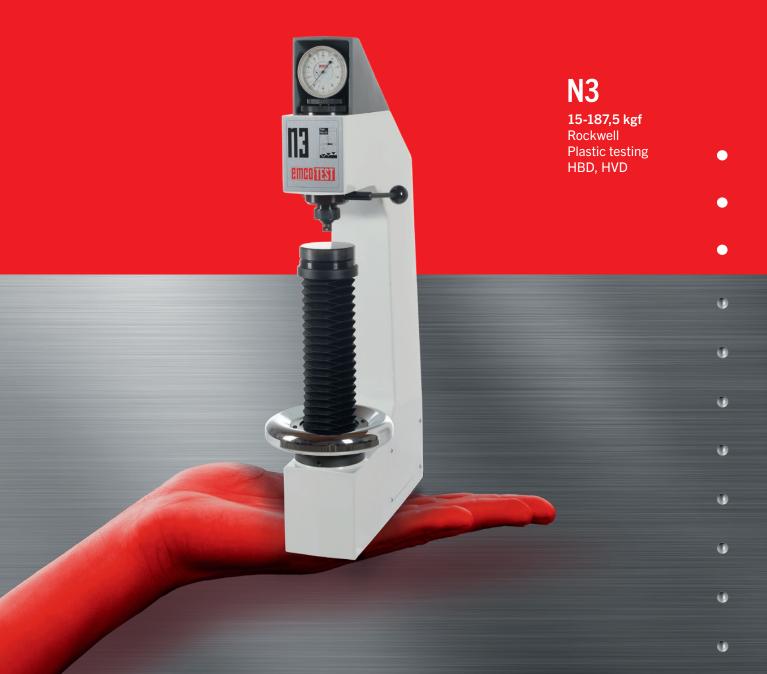

# Rockwell Tester – made in Austria, proven worldwide

www.emcotest.com

### **High efficiency – low cost.** Customised test loads and easy handling.