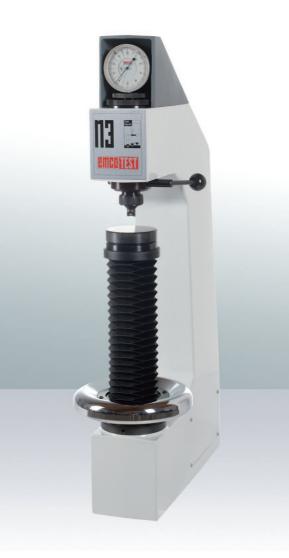

#### Dial gauge.

N3A hardness tester measurement readings via analogue dial gauge. Three coloured scales printed on the clock-face. Hardness value read on corresponding scale according to chosen test method and test load.