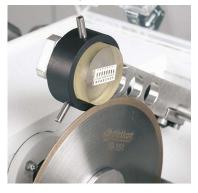

rect insertion into the T-slot

## Serial Slamping Device



Suitable for clamping multiple samples from 1 to 3Single motion tightening



#### **Mechanical Clamping Device**



**GR 0610** for SRC 602

#### **Chain Spanner Set**



• Provides strong and even clamping of large, irregularly shaped specimens.

- Steel chain anchor block for retaining chain
- Clamp or un-clamp with a simple
- turn of the key.

#### **Angular Cutting Device**



• Used for angular cutting specimens.

• Two-dimensional angle adjustment is done using vernier scale and fine adjustment screw.

• Horizontally rotatable up to 360°. Vertically adjustable up to 2  $\times$  60°

## SPECIAL CLAMPING DEVICES FOR MICRACUT

#### Flange Set Ø 75/100 mm



GR 0410 GR 0411

#### Specimen Vise For Around & Mounted Specimens



GR 0402 GR 0434

#### Universal Specimen Vise



GR 0400

GR 0403

#### Specimen Vise For Irregularly Shaped Specimen

### Specimen Vise For Long Specimens



GR 0401

Specimen Vise For Adhering Specimen



GR 0404

Specimen Vise for Biomedical Samples



GR 0405

#### Specimen Vise (Teardrop Shape)



GR 0430 GR 0431 Sectioning of Screws

Fastener Vise for Longitudinal



GR 0453