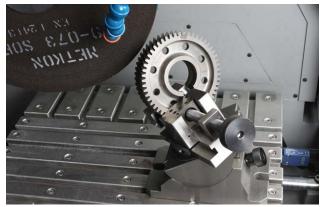

#### **Angular Cutting Device**

• Used for angular cutting specimens.

• Two-dimensional angle adjustment is done using vernier scale and fine adjustment screw.

• Horizontally rotatable up to 360°. Vertically adjustable up to 2  $\times$  60°