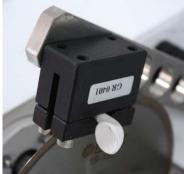

**QUICK ACTING CLAMPING VISE ASSEMBLY, RIGHT** 

**GR 0029** for METACUT 302 & SERVOCUT 402 **GR 0012** for METACUT 302 **GR 0121** for SERVOCUT 502 **GR 0172** for SERVOCUT 302