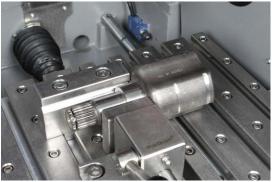

#### **MBU 1011 VERTICAL CLAMPING DEVICE**

**15 02** for METACUT 302 & SRC 402/502/602 **15 01** for METACUT 302 & SERVOCUT 302 **15 05** for MICRACUT 202 & GEOCUT 302

#### MK 10 21 HEIGHT BLOCK

**15 03** for MTC 302/SRC 302 **15 04** for MTC 302/SRC 402/502/602