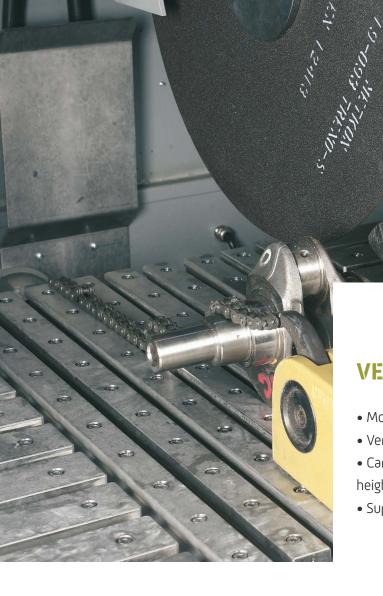

#### **Chain Spanner Set**

• Provides strong and even clamping of large, irregularly shaped specimens.

- Steel chain anchor block for retaining chain
- Clamp or un-clamp with a simple
- turn of the key.