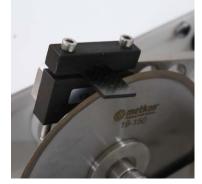

#### **Fastener Vise for Longitudinal Cutting**

GR 0310 for MTC 302/SRC 302/402 GR 0312 for MTC 302/SRC 402

Adjustable V-support blocks

• Function securely and precisely, with stepless

adjustment for clamping of irregularly shaped workpieces • Accurate and safe supporting and setting of any

workpiece in various levels and heights.

Safe & reliable clamp supports for heights from 57 to 155 mm.
Direct insertion into the T-slot