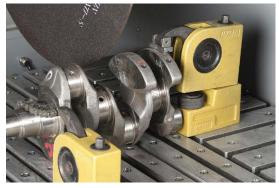

#### **Chain Spanner Set**

• Provides strong and even clamping of large, irregularly shaped specimens.

- Steel chain anchor block for retaining chain
- Clamp or un-clamp with a simple
- turn of the key.