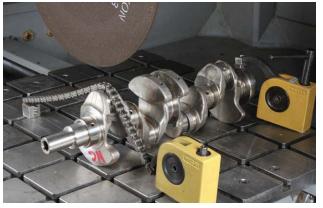

#### **Chain Spanner Set**

• Provides strong and even clamping of large, irregularly shaped specimens.

- Steel chain anchor block for retaining chain
- Clamp or un-clamp with a simple
- turn of the key.