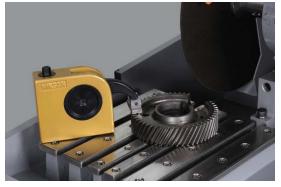

# **VERTICAL CLAMPING DEVICES**

• Most widely used clamping tools for irregular, large and flat samples

٢

- Very easy and quick clamping with various optional V-shoes
- Can be used with our height blocks to increase the clamping height.
- Supplied with hand tool.

#### **MBU 1011 VERTICAL CLAMPING DEVICE**

**15 02** for METACUT 302 & SRC 402/502/602 **15 01** for METACUT 302 & SERVOCUT 302 **15 05** for MICRACUT 202 & GEOCUT 302