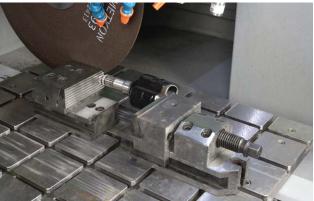

#### **Fastener Vise for Longitudinal Cutting**

GR 0310 for MTC 302/SRC 302/402 GR 0312 for MTC 302/SRC 402

Adjustable V-support blocks

• Function securely and precisely, with stepless

adjustment for clamping of irregularly shaped workpieces • Accurate and safe supporting and setting of any

workpiece in various levels and heights.

Safe & reliable clamp supports for heights from 57 to 155 mm.
Direct insertion into the T-slot