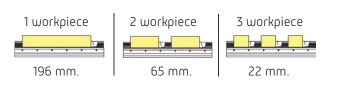

## Serial Slamping Device

Suitable for clamping multiple samples from 1 to 3Single motion tightening