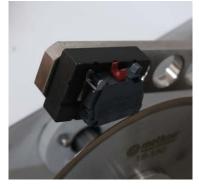

#### **Fastener Vise for Longitudinal Cutting**

GR 0310 for MTC 302/SRC 302/402 GR 0312 for MTC 302/SRC 402

Adjustable V-support blocks

• Function securely and precisely, with stepless

adjustment for clamping of irregularly shaped workpieces • Accurate and safe supporting and setting of any

workpiece in various levels and heights.

Safe & reliable clamp supports for heights from 57 to 155 mm.
Direct insertion into the T-slot