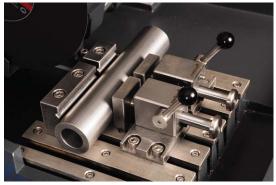

**QUICK ACTING CLAMPING VISE ASSEMBLY, RIGHT** 

**GR 0029** for METACUT 302 & SERVOCUT 402 **GR 0012** for METACUT 302 **GR 0121** for SERVOCUT 502 **GR 0172** for SERVOCUT 302

#### **COMPACT VISE ASS. SPRING LOADED**

**GR 0154** for METACUT 302 & SERVOCUT 402 **GR 0151** for METACUT 302 & SERVOCUT 302

**GR 0030** for METACUT & SERVOCUT 402 **GR 0013** for METACUT 302 **GR 0122** for SERVOCUT 502 **GR 0170** for SERVOCUT 302 **GR 0548** for MICRACUT 202