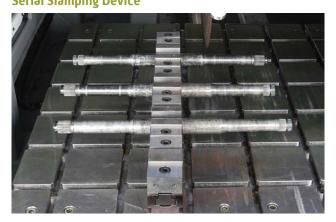

## Serial Slamping Device

Suitable for clamping multiple samples from 1 to 3Single motion tightening