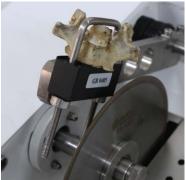

### Specimen Vise For Long Specimens

GR 0401

Specimen Vise For Adhering Specimen

GR 0404

Specimen Vise for Biomedical Samples

GR 0405