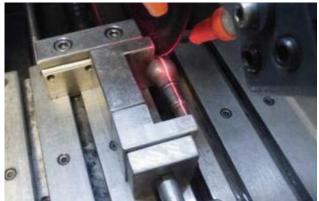

#### **Fastener Vise for Longitudinal Cutting**

GR 0310 for MTC 302/SRC 302/402 GR 0312 for MTC 302/SRC 402

Adjustable V-support blocks

• Function securely and precisely, with stepless

adjustment for clamping of irregularly shaped workpieces • Accurate and safe supporting and setting of any

workpiece in various levels and heights.

Safe & reliable clamp supports for heights from 57 to 155 mm.
Direct insertion into the T-slot