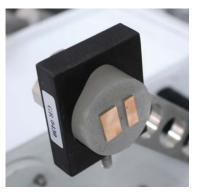

ens.

- Steel chain anchor block for retaining chain
- Clamp or un-clamp with a simple
- turn of the key.

#### **Angular Cutting Device**



• Used for angular cutting specimens.

• Two-dimensional angle adjustment is done using vernier scale and fine adjustment screw.

• Horizontally rotatable up to 360°. Vertically adjustable up to 2  $\times$  60°

## SPECIAL CLAMPING DEVICES FOR MICRACUT

#### Flange Set Ø 75/100 mm



GR 0410 GR 0411

#### Specimen Vise For Around & Mounted Specimens



GR 0402 GR 0434

#### Universal Specimen Vise



GR 0400

GR 0403

#### Specimen Vise For Irregularly Shaped Specimen

### Specimen Vise For Long Specimens



GR 0401

Specimen Vise For Adhering Specimen



GR 0404

Specimen Vise for Biomedical Samples



GR 0405

#### Specimen Vise (Teardrop Shape)



GR 0430 GR 0431 Sectioning of Screws

Fastener Vise for Longitudinal



GR 0453