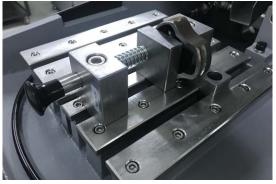

#### **Fastener Vise for Longitudinal Cutting**

GR 0310 for MTC 302/SRC 302/402 GR 0312 for MTC 302/SRC 402

Adjustable V-support blocks

• Function securely and precisely, with stepless

adjustment for clamping of irregularly shaped workpieces • Accurate and safe supporting and setting of any

workpiece in various levels and heights.

Safe & reliable clamp supports for heights from 57 to 155 mm.
Direct insertion into the T-slot